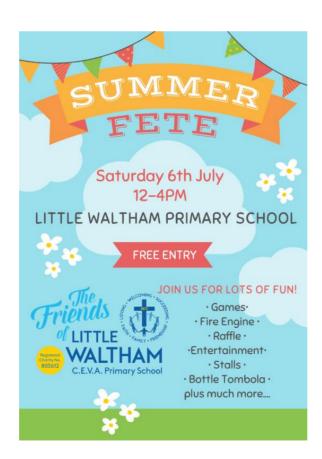

#### Friday 21st June

Our amazing PTA have set the date for our annual Summer Fete which is always an amazing day, in support of the event we are hosting a 'Donation Day'. We are once again asking for any of the following donations to help make the fete a massive success!!

- Biscuits
- Boxes of Chocolates
- Sweets
- Bottles of drink i.e. wine, beer
- Unwanted gifts i.e. toiletries, toys etc.

# **Teddy Donation Day**

Friday 28th June

Our teddy stall is always very popular amongst the children, and therefore to support in the success of this stall we are asking the children to donate a pre-loved teddy, which is clean and in good condition. We appreciate your generosity and support.