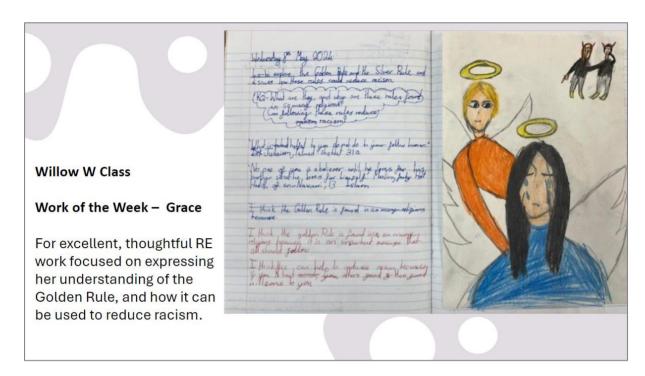

## Work of the Week

**Oak Class** 

Willow W Class

#### Amen

If any of you lacks wisdom, he should ask God, who gives generously to all without finding fault, and it will be given to him. <u>James 1:5</u>

| Ash      | Trust                                                                                                                                        | Being Enthusiastic                                                                                                     | Louie-James                                                                                                                                    |
|----------|----------------------------------------------------------------------------------------------------------------------------------------------|------------------------------------------------------------------------------------------------------------------------|------------------------------------------------------------------------------------------------------------------------------------------------|
|          | George for always following class rules and setting a good example to others.                                                                | Finley for being enthusiastic when finding a woodlouse in the garden. Finding out what he needed to do to care for it. | For working confidently and enthusiastically with number bonds to 5                                                                            |
| Chestnut | Endurance  Albert and Emmie for not giving up, especially when things are scary or tricky. You should be so proud of yourselves, keep going! | Adaptable Valentina for joining a new school, in a new language and still trying your best.                            | Jessica for creating a lovely piece of work in our science lesson, showing the changes through the seasons.                                    |
| Elm      | Creation  Riley for some excellent sketching and shading of flowers in our art lesson.                                                       | Aiming High  George for working hard in our reading comprehension lesson.                                              | Ivy some excellent artwork<br>in RE showing the Five<br>Pillars of Islam.                                                                      |
| Maple    | Endurance Louis Even though he found English a little tricky this week, he kept going and did not give up!                                   | Enthusiastic — Cole<br>For being excited about all<br>the work this week and<br>joining in with every task.            |                                                                                                                                                |
| Oak      | Reverence William P for always having a respectful attitude towards others in the class.                                                     | Being Inquisitive Sosa for lots of thoughtful, interesting questions during our work on Suffragettes in history.       | Jesse for taking on board advice to redraft your work and ensuring you included everything from the success criteria in your explanation text. |
| Sycamore | Endurance Esmie for not giving up and keeping on going with her writing.                                                                     | Aiming High Anna for working hard on her writing taking on board the advice she has been given,                        | Jenna Rose for preserving with her work on percentages.                                                                                        |
| Willow W | Wisdom Henry for making wise and thoughtful learning choices this week.                                                                      | Aiming High Tyler for working incredibly hard and showing great resilience in lessons this week.                       | Grace For excellent, thoughtful RE work focused on expressing her understanding of the Golden Rule and how it can be used to reduce racism.    |
| Willow B | Wisdom Lewis for making lots of wise choices and for using his free time to improve his understanding and confidence with comprehension.     | Aim High Freddie for a great attitude to learning this week and for being determined in every subject.                 |                                                                                                                                                |