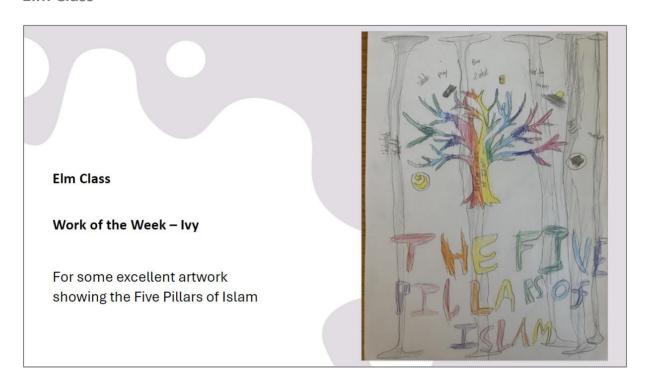

## Work of the Week

**Maple Class** 

**Sycamore Class** 

#### Elm

Yes, because if you do something wrong you get another chance. JJ

No, not everybody has money to buy things. Logan

If someone is poor and they live on the street they might not have money to survive. *Emelia* and *Freddie B* 