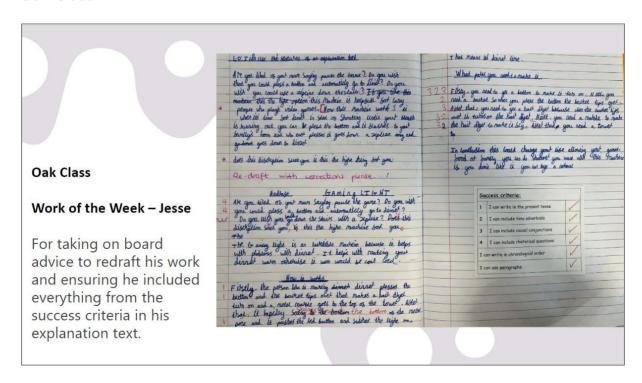

## Work of the Week

**Oak Class** 

Willow W Class

#### Amen

If any of you lacks wisdom, he should ask God, who gives generously to all without finding fault, and it will be given to him. <u>James 1:5</u>

| Ash      | Trust                                                                                                                                        | Being Enthusiastic                                                                                                     | Louie-James                                                                                                                                    |
|----------|----------------------------------------------------------------------------------------------------------------------------------------------|------------------------------------------------------------------------------------------------------------------------|------------------------------------------------------------------------------------------------------------------------------------------------|
|          | George for always following class rules and setting a good example to others.                                                                | Finley for being enthusiastic when finding a woodlouse in the garden. Finding out what he needed to do to care for it. | For working confidently and enthusiastically with number bonds to 5                                                                            |
| Chestnut | Endurance  Albert and Emmie for not giving up, especially when things are scary or tricky. You should be so proud of yourselves, keep going! | Adaptable Valentina for joining a new school, in a new language and still trying your best.                            | Jessica for creating a lovely piece of work in our science lesson, showing the changes through the seasons.                                    |
| Elm      | Creation  Riley for some excellent sketching and shading of flowers in our art lesson.                                                       | Aiming High  George for working hard in our reading comprehension lesson.                                              | Ivy some excellent artwork<br>in RE showing the Five<br>Pillars of Islam.                                                                      |
| Maple    | Endurance Louis Even though he found English a little tricky this week, he kept going and did not give up!                                   | Enthusiastic — Cole<br>For being excited about all<br>the work this week and<br>joining in with every task.            |                                                                                                                                                |
| Oak      | Reverence William P for always having a respectful attitude towards others in the class.                                                     | Being Inquisitive Sosa for lots of thoughtful, interesting questions during our work on Suffragettes in history.       | Jesse for taking on board advice to redraft your work and ensuring you included everything from the success criteria in your explanation text. |
| Sycamore | Endurance Esmie for not giving up and keeping on going with her writing.                                                                     | Aiming High Anna for working hard on her writing taking on board the advice she has been given,                        | Jenna Rose for preserving with her work on percentages.                                                                                        |
| Willow W | Wisdom Henry for making wise and thoughtful learning choices this week.                                                                      | Aiming High Tyler for working incredibly hard and showing great resilience in lessons this week.                       | Grace For excellent, thoughtful RE work focused on expressing her understanding of the Golden Rule and how it can be used to reduce racism.    |
| Willow B | Wisdom Lewis for making lots of wise choices and for using his free time to improve his understanding and confidence with comprehension.     | Aim High Freddie for a great attitude to learning this week and for being determined in every subject.                 |                                                                                                                                                |