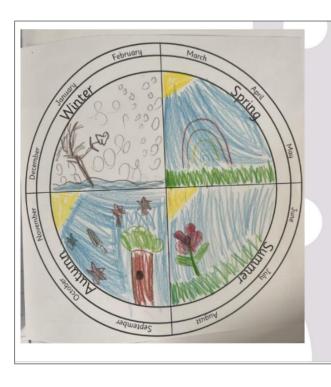

#### Work of the Week - Jessica

Jessica created a lovely piece of work in our Science lesson, showing the changes through the seasons.

**Elm Class** 