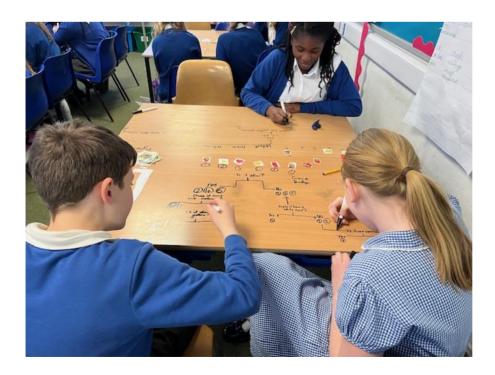

## Science Work

Willow W were doing some great science work this week in class, designing flow charts on their tables to categorize sweets. Luckily, they rubbed their work away before the cleaners saw what they'd done!