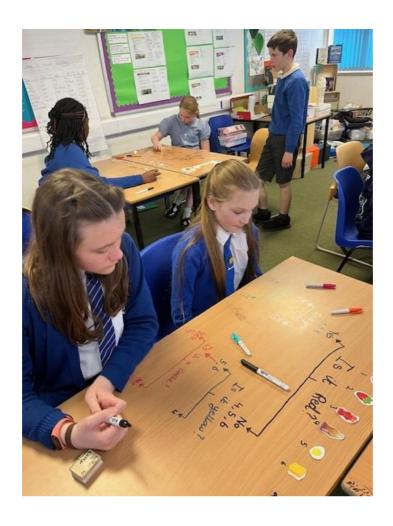

## Science Work

Willow W were doing some great science work this week in class, designing flow charts on their tables to categorize sweets. Luckily, they rubbed their work away before the cleaners saw what they'd done!