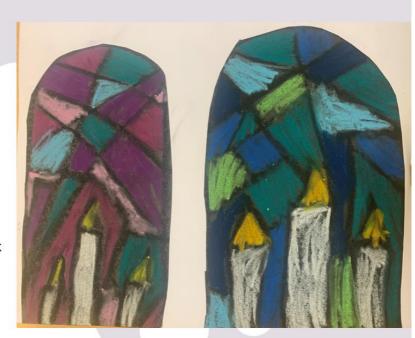

Work of the Week

Maple Class

lvy

Superb Take One Picture artwork in the style of stained glass windows.