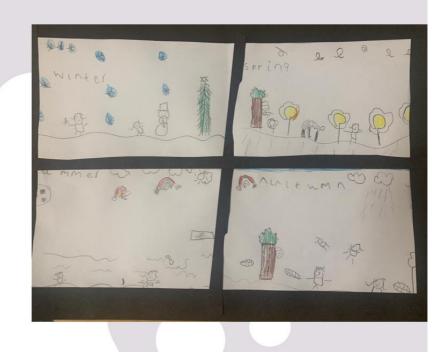

# Work of the Week

**Chestnut Class** 

**Elm Class** 

Work of the Week

Esmae

**Elm Class** 

For a fantastic window picture showing the seasons.

**Maple Class** 