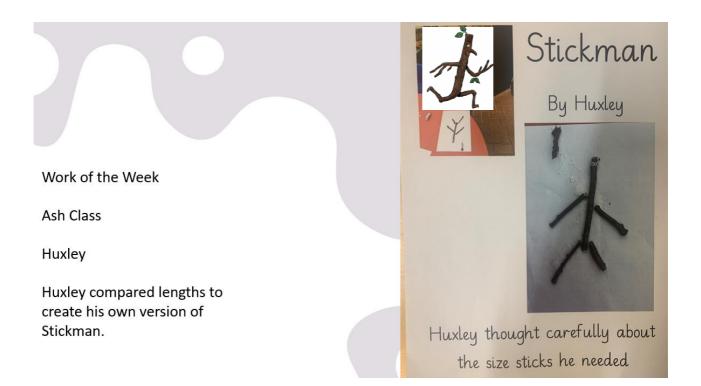

#### Chestnut

We can share compassion- Alayhan
If someone needs help with their work, we can help them- Annabelle
We can take care of our property- Hugo
We can be kind and don't push- Robin
We can take care of our friends if they are lonely- Charlie M
Encourage each other - Julia