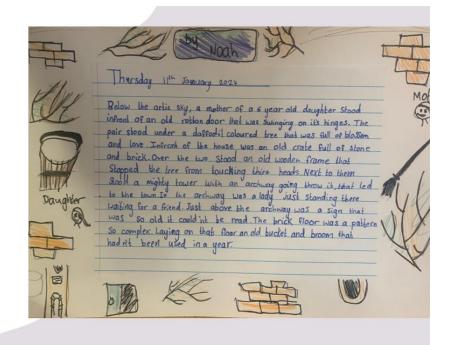

**Sycamore Class** 

Work of the Week

Sycamore Class

Noah

For some great writing with good use of fronted adverbials.