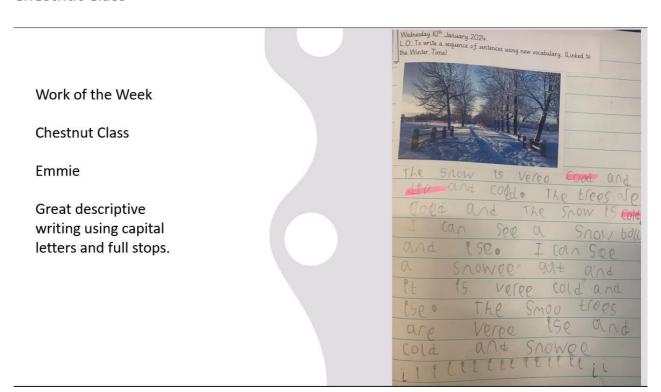

#### Chestnut

We can share compassion- Alayhan
If someone needs help with their work, we can help them- Annabelle
We can take care of our property- Hugo
We can be kind and don't push- Robin
We can take care of our friends if they are lonely- Charlie M
Encourage each other - Julia