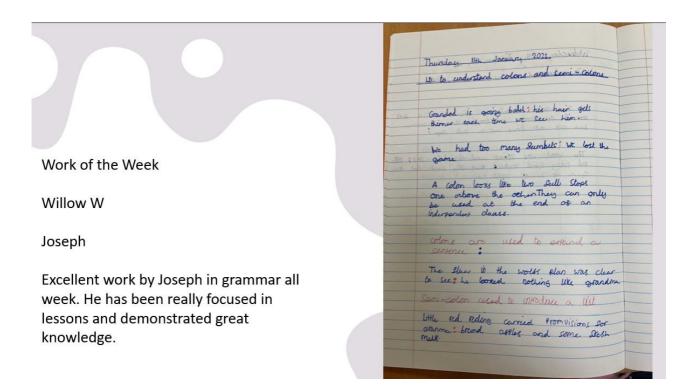

## Work of the Week

Willow W Class

Willow B Class

Sonny worked hard to present his work to a high standard in grammar.

|          | Value Award                                                                                                                                      | Super Skill Award                                                                                                                      | Work of the week                                                                                                                |
|----------|--------------------------------------------------------------------------------------------------------------------------------------------------|----------------------------------------------------------------------------------------------------------------------------------------|---------------------------------------------------------------------------------------------------------------------------------|
| Ash      | Service –Blake for helping<br>Mrs Bradshaw find where<br>things belong.                                                                          | for working hard with                                                                                                                  | <b>Huxley</b> –for creating a fantastic<br>stickman thinking carefully about<br>the size sticks he needed                       |
| Chestnut | Wisdom- Charlie. M for continuously making the right choices and trying your best to give every lesson and opportunity 100%. Well done, Charlie! | coming back to school with                                                                                                             |                                                                                                                                 |
| Elm      | Reverence Teddy for showing good manners in the classroom and a great attitude to work.                                                          | 0 0                                                                                                                                    | Esmae for a fantastic window picture showing the seasons.                                                                       |
| Maple    | Poppy T for reverence.<br>always showing respect and<br>being ready to learn.                                                                    | Maya for aiming high in maths she been working so hard at challenging and pushing herself and participating in every lesson this week. |                                                                                                                                 |
| Oak      | Service Liroshan for being a great help to his peers during maths this week when they found things a bit tricky.                                 | Noah for aiming high with his presentation,                                                                                            | Samuel for fantastic effort to improve his presentation in maths and working really hard on written methods for multiplication. |
| Sycamore | Reverence Olivia for working hard this week and always being ready to listen and learn.                                                          | Henry F for preserving with                                                                                                            | Noah for some great writing and taking on board the advice he has been given ③                                                  |
| Willow W | Wisdom Lewis for being mature and always making the right choices during PPA.                                                                    | Rhys, For aiming high in                                                                                                               | Sonny, For excellent presentation in grammar tasks.                                                                             |
| Willow B | Wisdom Dolly- for working really hard and making wise learning choices in Reading and Maths this week.                                           | Phoenix RS- for working                                                                                                                | Joseph- For excellent work and<br>lesson participation in grammar<br>lessons this week.                                         |